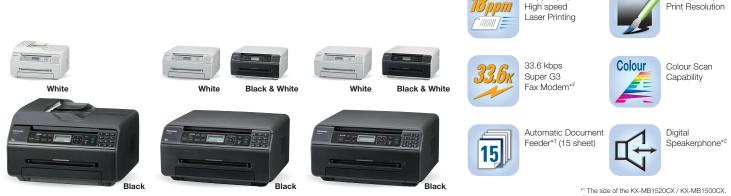

| Line up                   |                                                                  |                                                                              |                                                                              |
|---------------------------|------------------------------------------------------------------|------------------------------------------------------------------------------|------------------------------------------------------------------------------|
|                           | KX-MB1530CXB (Black)<br>KX-MB1530CXW (White)                     | KX-MB1520CXB (Black)<br>KX-MB1520CXW (White)<br>KX-MB1520CXD (Black & White) | KX-MB1500CXB (Black)<br>KX-MB1500CXW (White)<br>KX-MB1500CXD (Black & White) |
| Model                     |                                                                  |                                                                              |                                                                              |
|                           | Black White                                                      | Black White Black & White                                                    | Black White Black & White                                                    |
| Сору                      | $\checkmark$                                                     | $\checkmark$                                                                 | $\checkmark$                                                                 |
| Print                     | $\checkmark$                                                     | ✓                                                                            | ✓                                                                            |
| Scan                      | $\checkmark$                                                     | ✓                                                                            | ✓                                                                            |
| Fax                       | $\checkmark$                                                     | ✓                                                                            | —                                                                            |
| Automatic Document Feeder | $\checkmark$                                                     | -                                                                            | —                                                                            |
| Digital Speakerphone      | $\checkmark$                                                     | ✓                                                                            | —                                                                            |
| Toner Cartridge           | KX-FAT410E (Prints about 2,500 pages at ISO/IEC 19752 standard.) |                                                                              |                                                                              |