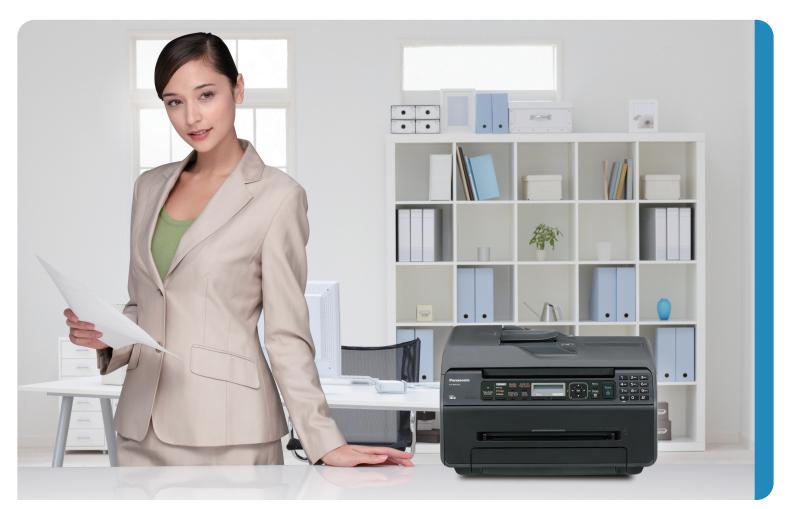

# **Smart All-in-One Machine**

- Space Saving Compact Body Size (Approx. W: 380 mm x D: 360 mm x H: 203 mm)\*<sup>1</sup>
   Easy to Use Slanted Control Panel
   Multifunctional Printer, Copier, Scanner and Fax\*<sup>2</sup>

# Create Your Own Smart Home Office

The Panasonic KX-MB1500 Series of multi-functional printers feature an extremely compact body that solves space problems in small home offices. The handy slanted control panel lets you use them whether you are standing or sitting. Plus, all basic operations are done from the front, so they can be placed directly against the wall. You can place them almost anywhere you want – on a shelf or a rack. Of course, the KX-MB1500 Series models have the functions that a home office needs, including a printer, diverse copy functions, a scanner, and a fax\*. This compact series has inherited all the most popular functions of higher-end models.