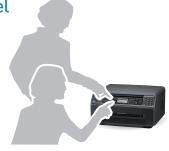

### **Slanted Control Panel**

The slanted control panel is designed for easy use whether standing or sitting down, so this series can be easily operated when placed on a shelf or a rack.

### You can place it anywhere you want, for maximum efficiency in your home office.