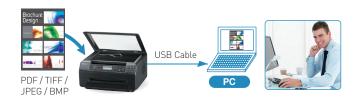

## **Colour Scanner Function**

Documents can be easily scanned into a PC in colour. This lets you save colourful documents, such as leaflets, without losing the colour information. You can also attach scanned files to an Email message and send them from the PC.