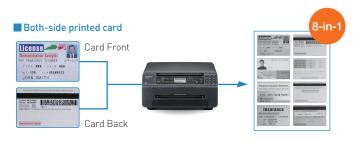

#### Quick ID Copy

Copy both sides of one or more ID or business cards consecutively, and then print onto a single page in the 2-in-1, 4-in-1 or 8-in-1 format. This reduces paper consumption and simplifies information management.