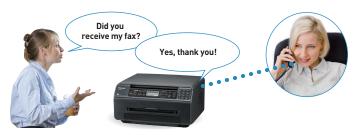

## Built-in Speakerphone\*

The built-in speakerphone lets you call the recipient to confirm that a fax has arrived immediately after sending. This increases faxing reliability. \* Only on the KX-MB1530CX / KX-MB1520CX.