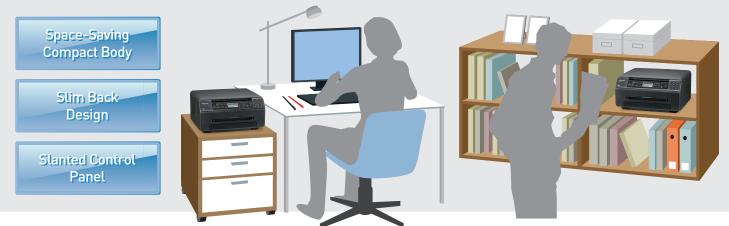

# **Smart All-in-One Machine**

- Space Saving Compact Body Size (Approx. W: 380 mm x D: 360 mm x H: 203 mm)\*<sup>1</sup>
   Easy to Use Slanted Control Panel
   Multifunctional Printer, Copier, Scanner and Fax\*<sup>2</sup>

## Space-Saving Compact Body

To allow the unit to fit into the tight spaces of a small home office, the body size has been minimised. An inner paper exit tray greatly reduces the protrusion of the body, cutting the actual installation area by approximately 25% and the volume by approximately 40%\*.

#### Slim Back Design

Basic operations, such as replenishing consumables and paper, can be done from the front. And the unit is designed to keep the power cord from getting in the way, allowing flexible placement\*.

### **Slanted Control Panel**

The slanted control panel is designed for easy use whether standing or sitting down, so this series can be easily operated when placed on a shelf or a rack.