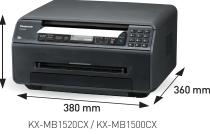

# **Smart All-in-One Machine**

- Space Saving Compact Body Size (Approx. W: 380 mm x D: 360 mm x H: 203 mm)\*<sup>1</sup>
   Easy to Use Slanted Control Panel
   Multifunctional Printer, Copier, Scanner and Fax\*<sup>2</sup>

## Space-Saving Compact Body

To allow the unit to fit into the tight spaces of a small home office, the body size has been minimised. An inner paper exit tray greatly reduces the protrusion of the body, cutting the actual installation area by approximately 25% and the volume by approximately 40%\*.