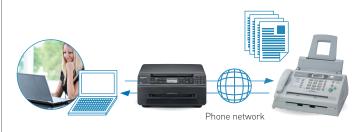

# PC Fax Function\*

You can directly send and receive faxes to and from your PC without having to print them out. This saves the time and trouble of printing, so it increases work efficiency and contributes to a paperless office.

\* The fax function is available only on the KX-MB1530CX / KX-MB1520CX.