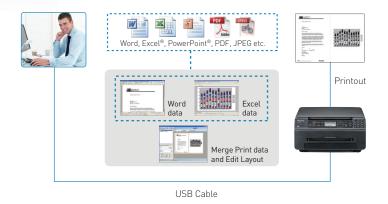

# **Easy Print Utility**

The Easy Print Utility lets you merge and print files created with different applications. You can check the file on a PC before printing, or edit it by rearranging pages or changing them to a 2-in-1 or even a 16-in-1 format. You can also add a header, footer or watermark before printing. After editing, you can save the image as a PDF file. This greatly reduces the number of trial prints and misprints.