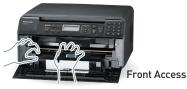

#### Slim Back Design

Basic operations, such as replenishing consumables and paper, can be done from the front. And the unit is designed to keep the power cord from getting in the way, allowing flexible placement\*.

#### Side Power Inlet

\* The both sides of the main unit requires some space to provide for ventilation and protection against overheating. When the ADF cover of the KX-MB1530CX is opened, some back space is required.