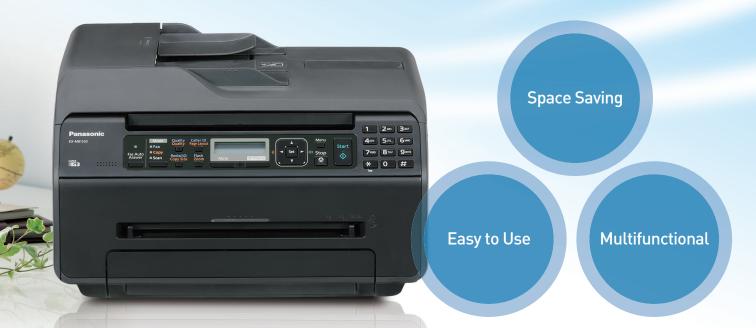

# **Smart All-in-One Machine**

- Space Saving Compact Body Size (Approx. W: 380 mm x D: 360 mm x H: 203 mm)\*<sup>1</sup>
   Easy to Use Slanted Control Panel
   Multifunctional Printer, Copier, Scanner and Fax\*<sup>2</sup>

# Space Saving and Easy to Use – Providing easy operation in any home office location.

## Space-Saving Compact Body

To allow the unit to fit into the tight spaces of a small home office, the body size has been minimised. An inner paper exit tray greatly reduces the protrusion of the body, cutting the actual installation area by approximately 25% and the volume by approximately 40%\*.

### **Slanted Control Panel**

The slanted control panel is designed for easy use whether standing or sitting down, so this series can be easily operated when placed on a shelf or a rack.